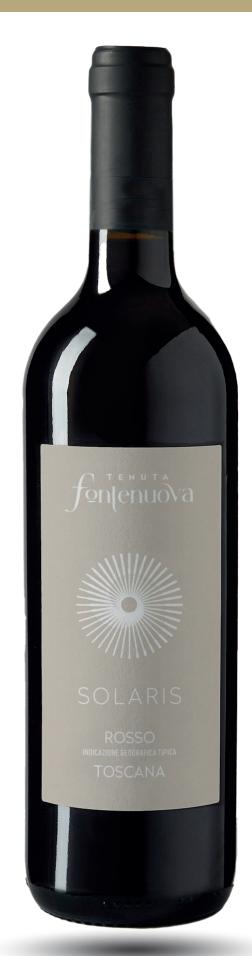

## SOLARIS IGT TOSCANA

The combination of Sangiovese, with its acidity and freshness, with soft tannins and an important body offered by Merlot and Cabernet Sauvignon, gives our Super Tuscan a robust but harmonious structure.

TYPE: IGT Toscana

PRODUCTION AREA: Comune di Montepulciano

**GRAPES VARIETIES:** Sangiovese, Merlot and Cabernet Sauvignon

**VINIFICATION**: Fermentation in steel tanks

**REFINEMENT:** 6/8 months in Slavonia oak barrels and subsequent aging in

bottle

AGING CAPACITY: 10 years

**RECOMMENDED PAIRINGS:** Rich and tasty dishes, grilled roasts and aged cheeses. The Super Tuscan is also ideal to be enjoyed alone, to appreciate its complexity.

www.tenutafontenuova.it